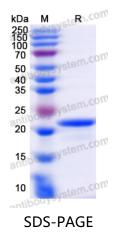

datasheet will be provided with the products, please refer to it for details.                               |
| Species                    | Homo sapiens (Human)                                                                                                                                                      |





Recombinant Proteins & Antibodies

|          | In general, proteins are provided as lyophilized powder/frozen liquid. |
|----------|------------------------------------------------------------------------|
| Shipping | They are shipped out with dry ice/blue ice unless customers require    |
|          | otherwise.                                                             |
| Note     | For research use only.                                                 |

## Data Image



SDS PAGE for recombinant Human CRYAB protein