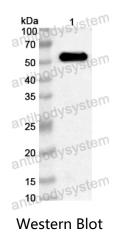

## Data Image

Y AntibodySystem

Recombinant Proteins & Antibodies

Recombinant Protein lysates were subjected to SDS PAGE followed by western blot with Pneumolysin/ply antibody (PXX23601) at 1 µg/ml.

Lane 1: Recombinant protein

Second Ab: Goat Anti-Rabbit IgG H&L Polyclonal antibody, HRP (PTB96431) at 0.1 µg/mL.

Predict MW: 55 kDa Observed MW: 55 kDa