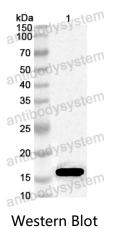

## Data Image

## Recombinant Proteins & Antibodies

Recombinant Protein lysates were subjected to SDS PAGE followed by western blot with Alt a 1/ALTA1 antibody (PXX12301) at  $1 \mu g/ml$ .

Lane 1: Recombinant protein

Second Ab: Goat Anti-Rabbit IgG H&L Polyclonal antibody, HRP (PTB96431) at  $0.1 \mu g/mL$ .

Predict MW: 17 kDa Observed MW: 17 kDa