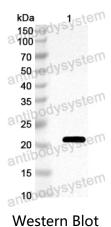

## Data Image

**Target** 

## Recombinant Proteins & Antibodies

Recombinant Protein lysates were subjected to SDS PAGE followed by western blot with Pru du 6 antibody (PZZ03101) at  $1 \mu g/ml$ .

Lane 1: Recombinant protein

Second Ab: Goat Anti-Rabbit IgG H&L Polyclonal antibody, HRP (PTB96431) at  $0.1~\mu g/mL$ .

Predict MW: 22 kDa Observed MW: 22 kDa