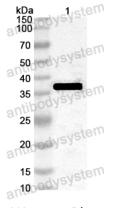

## Data Image

Western Blot

Recombinant Protein lysates were subjected to SDS PAGE followed by western blot with Phl p 7/PHLPVII antibody (PZZ03301) at 1 µg/ml.

Lane 1: Recombinant protein

Second Ab: Goat Anti-Rabbit IgG H&L Polyclonal antibody, HRP (PTB96431) at 0.1 µg/mL.

Predict MW: 37 kDa Observed MW: 37 kDa