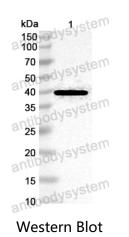

#### Recombinant Proteins & Antibodies

Recombinant Protein lysates were subjected to SDS PAGE followed by western blot with Lol p 2/LolPII antibody (PZZ02601) at 1 µg/ml.

Lane 1: Recombinant protein

Second Ab: Goat Anti-Rabbit IgG H&L Polyclonal antibody, HRP (PTB96431) at 0.1 µg/mL.

Predict MW: 39 kDa Observed MW: 39 kDa