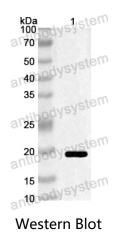

#### Recombinant Proteins & Antibodies

Recombinant Protein lysates were subjected to SDS PAGE followed by western blot with Aln g 1 antibody (PZZ03801) at 1 µg/ml.

Lane 1: Recombinant protein

Second Ab: Goat Anti-Rabbit IgG H&L Polyclonal antibody, HRP (PTB96431) at 0.1 µg/mL.

Predict MW: 20 kDa Observed MW: 20 kDa