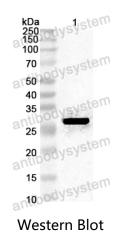

## Data Image

## 🍸 AntibodySystem

Recombinant Proteins & Antibodies

Recombinant Protein lysates were subjected to SDS PAGE followed by western blot with Blo t 1.0101 antibody (PXX53201) at 1 µg/ml.

Lane 1: Recombinant protein

Second Ab: Goat Anti-Rabbit IgG H&L Polyclonal antibody, HRP (PTB96431) at 0.1 µg/mL.

Predict MW: 27 kDa Observed MW: 27 kDa