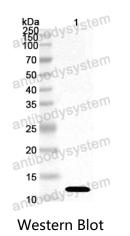

## Y AntibodySystem

Recombinant Proteins & Antibodies

Recombinant Protein lysates were subjected to SDS PAGE followed by western blot with Blo t 5/BLOT5 antibody (PXX50201) at 1 µg/ml.

Lane 1: Recombinant protein

Second Ab: Goat Anti-Rabbit IgG H&L Polyclonal antibody, HRP (PTB96431) at 0.1 µg/mL.

Predict MW: 12 kDa Observed MW: 12 kDa