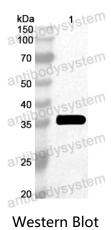

## Data Image

## Recombinant Proteins & Antibodies

Recombinant Protein lysates were subjected to SDS PAGE followed by western blot with Ara h 2/Conglutin-7 antibody (PZZ03701) at 1 µg/ml.

Lane 1: Recombinant Protein

Second Ab: Goat Anti-Rabbit IgG H&L Polyclonal antibody, HRP (PTB96431) at  $0.1~\mu g/mL$ .

Predict MW: Peanut

Observed MW: