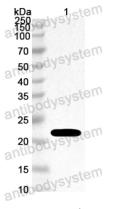

#### Recombinant Proteins & Antibodies

Western Blot

Recombinant Protein lysates were subjected to SDS PAGE followed by western blot with Allergen Gal d I antibody (PCK84202) at 1 µg/ml.

Lane 1: Recombinant protein

Second Ab: Goat Anti-Rabbit IgG H&L Polyclonal antibody, HRP (PTB96431) at 0.1 µg/mL.

Predict MW: 22 kDa Observed MW: 22 kDa