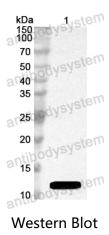

## Data Image

Recombinant Protein lysates were subjected to SDS PAGE followed by western blot with Pru p 1/Pru p 3 antibody (PZZ05501) at 1  $\mu$ g/ml.

Lane 1: Recombinant protein

Second Ab: Goat Anti-Rabbit IgG H&L Polyclonal antibody, HRP (PTB96431) at  $0.1 \mu g/mL$ .

Predict MW: 11 kDa Observed MW: 11 kDa