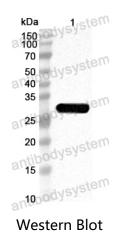

## Y AntibodySystem

Recombinant Proteins & Antibodies

Recombinant Protein lysates were subjected to SDS PAGE followed by western blot with PHLPI/Allergen Phl p I antibody (PZZ02401) at 1 µg/ml.

Lane 1: Recombinant protein

Second Ab: Goat Anti-Rabbit IgG H&L Polyclonal antibody, HRP (PTB96431) at 0.1 µg/mL.

Predict MW: 28 kDa Observed MW: 28 kDa