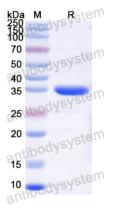

## Summary

| Catalog No.                | YWK81001                                                                                                                                                              |
|----------------------------|-----------------------------------------------------------------------------------------------------------------------------------------------------------------------|
| Alternative Names          | Lysozyme C, milk isozyme, 3.2.1.17, 1,4-beta-N-acetylmuramidase C, LYZ,<br>Equ a 6                                                                                    |
| Form                       | Lyophilized                                                                                                                                                           |
| Storage buffer             | Lyophilized from a solution in PBS pH 7.4, 0.02% NLS, 1mM EDTA, 4%<br>Trehalose, 1% Mannitol.                                                                         |
| Purity                     | >90% as determined by SDS-PAGE.                                                                                                                                       |
| Applications               | ELISA, Immunogen, SDS-PAGE, WB, Bioactivity testing in progress                                                                                                       |
| Endotoxin level            | Please contact with the lab for this information.                                                                                                                     |
| Expression system          | E. coli                                                                                                                                                               |
| Accession                  | P11376                                                                                                                                                                |
| Protein length             | Lys1-Leu129                                                                                                                                                           |
| Nature                     | Recombinant                                                                                                                                                           |
| Predicted molecular weight | 35.17 kDa                                                                                                                                                             |
| Stability and Storage      | Use a manual defrost freezer and avoid repeated freeze thaw cycles. Store at 2 to 8°C for one week. Store at -20 to -80°C for twelve months from the date of receipt. |
| Reconstitution             | Reconstitute in sterile water for a stock solution. A copy of datasheet will be provided with the products, please refer to it for details.                           |

## Data Image