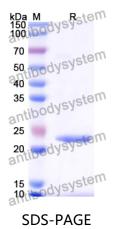

|





## Recombinant Proteins & Antibodies

| Shipping | In general, proteins are provided as lyophilized powder/frozen liquid.<br>They are shipped out with dry ice/blue ice unless customers require |
|----------|-----------------------------------------------------------------------------------------------------------------------------------------------|
| Subburg  | otherwise.                                                                                                                                    |
| Note     | For research use only.                                                                                                                        |

## Data Image



SDS-PAGE for Recombinant Bovine Bos d 6/ALB protein