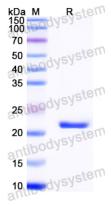

## Data Image

**SDS-PAGE** 

SDS-PAGE for Recombinant Mouse KLF7 protein

order@antibodysystem.com