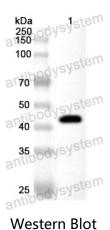

## Recombinant Proteins & Antibodies

Recombinant Protein lysates were subjected to SDS PAGE followed by western blot with NEDD4L/Nedd4-2 antibody (PHK09101) at 1  $\mu$ g/ml.

Lane 1: Recombinant protein

Second Ab: Goat Anti-Rabbit IgG H&L Polyclonal antibody, HRP (PTB96431) at  $0.1~\mu g/mL$ .

Predict MW: 43 kDa Observed MW: 43 kDa