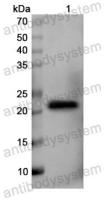

## Data Image

## Recombinant Proteins & Antibodies

Western Blot

Recombinant Protein lysates were subjected to SDS PAGE followed by western blot with IL6 antibody (PQC15801) at 1  $\mu$ g/ml.

Lane 1: Recombinant protein

Second Ab: Goat Anti-Rabbit IgG H&L Polyclonal antibody, HRP (PTB96431) at 0.1 µg/mL.

Predict MW: 22 kDa Observed MW: 22 kDa