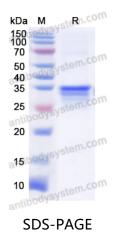

#### Summary

| Catalog No.                | YHH22302                                                                                                                                                                                                                                    |
|----------------------------|---------------------------------------------------------------------------------------------------------------------------------------------------------------------------------------------------------------------------------------------|
| Alternative Names          | Sodium channel protein type 9 subunit alpha, NENA, Neuroendocrine<br>sodium channel, Sodium channel protein type IX subunit alpha, SCN9A,<br>Voltage-gated sodium channel subunit alpha Nav1.7, PN1, Peripheral<br>sodium channel 1, hNE-Na |
| Form                       | Lyophilized                                                                                                                                                                                                                                 |
| Storage buffer             | Lyophilized from a solution in PBS pH 7.4, 1mM EDTA, 4% Trehalose, 1%<br>Mannitol.                                                                                                                                                          |
| Purity                     | >90% as determined by SDS-PAGE.                                                                                                                                                                                                             |
| Applications               | ELISA, Immunogen, SDS-PAGE, WB, Bioactivity testing in progress                                                                                                                                                                             |
| Endotoxin level            | Please contact with the lab for this information.                                                                                                                                                                                           |
| Expression system          | E. coli                                                                                                                                                                                                                                     |
| Accession                  | Q15858                                                                                                                                                                                                                                      |
| Protein length             | Gly269-Tyr339                                                                                                                                                                                                                               |
| Nature                     | Recombinant                                                                                                                                                                                                                                 |
| Predicted molecular weight | 36.35 kDa                                                                                                                                                                                                                                   |
| Stability and Storage      | Use a manual defrost freezer and avoid repeated freeze thaw cycles. Store at 2 to 8°C for one week. Store at -20 to -80°C for twelve months from the date of receipt.                                                                       |
| Reconstitution             | Reconstitute in sterile water for a stock solution.                                                                                                                                                                                         |

### Data Image

SDS-PAGE for Recombinant Human SCN9A Protein