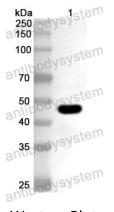

## **Y** AntibodySystem

Recombinant Proteins & Antibodies

Western Blot

Recombinant Protein lysates were subjected to SDS PAGE followed by western blot with gC/UL44/Envelope glycoprotein C antibody (PVV41301) at 1 µg/ml.

Lane 1: Recombinant protein

Second Ab: Goat Anti-Rabbit IgG H&L Polyclonal antibody, HRP (PTB96431) at 0.1 µg/mL.

Predict MW: 47 kDa Observed MW: 47 kDa