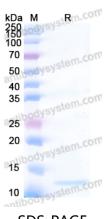

Trehalose, 1% Mannitol.

Purity >90% as determined by SDS-PAGE.

Applications ELISA, Immunogen, SDS-PAGE, WB, Bioactivity testing in progress

Endotoxin level Please contact with the lab for this information.

## Data Image

**SDS-PAGE** 

SDS-PAGE for Recombinant Mycobacterium tuberculosis (strain ATCC 25618 / H37Rv) esat6 protein