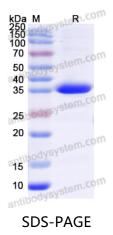

## Recombinant Human PI3 Protein, N-GST & C-His

| Summary                    |                                                                                                                                                                                                             |
|----------------------------|-------------------------------------------------------------------------------------------------------------------------------------------------------------------------------------------------------------|
| Catalog No.                | YHD36402                                                                                                                                                                                                    |
| Alternative Names          | PI3, Elastase-specific inhibitor, WAP3, Elafin, Protease inhibitor WAP3,<br>Peptidase inhibitor 3, PI-3, Skin-derived antileukoproteinase, SKALP, ESI,<br>WFDC14, WAP four-disulfide core domain protein 14 |
| Form                       | Lyophilized                                                                                                                                                                                                 |
| Storage buffer             | Lyophilized from a solution in PBS pH 7.4, 0.02% NLS, 1mM EDTA, 4%<br>Trehalose, 1% Mannitol.                                                                                                               |
| Purity                     | >90% as determined by SDS-PAGE.                                                                                                                                                                             |
| Applications               | ELISA, Immunogen, SDS-PAGE, WB, Bioactivity testing in progress                                                                                                                                             |
| Endotoxin level            | Please contact with the lab for this information.                                                                                                                                                           |
| Expression system          | E. coli                                                                                                                                                                                                     |
| Accession                  | P19957                                                                                                                                                                                                      |
| Protein length             | Ala23-Gln117                                                                                                                                                                                                |
| Nature                     | Recombinant                                                                                                                                                                                                 |
| Predicted molecular weight | 38.12 kDa                                                                                                                                                                                                   |
| Stability and Storage      | Use a manual defrost freezer and avoid repeated freeze thaw cycles. Store at 2 to 8°C for one week. Store at -20 to -80°C for twelve months from the date of receipt.                                       |
| Reconstitution             | Reconstitute in sterile water for a stock solution.                                                                                                                                                         |
| Species                    | Homo sapiens (Human)                                                                                                                                                                                        |

## Data Image

SDS-PAGE for Recombinant Human PI3 Protein