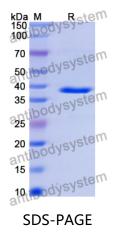

copy of datasheet will be provided with the products, please refer to it for details.                           |
| Species                    | Homo sapiens (Human)                                                                                                                                                  |





Recombinant Proteins & Antibodies

|          | In general, proteins are provided as lyophilized powder/frozen liquid. |
|----------|------------------------------------------------------------------------|
| Shipping | They are shipped out with dry ice/blue ice unless customers require    |
|          | otherwise.                                                             |
| Note     | For research use only.                                                 |

## Data Image



SDS-PAGE for Recombinant Human PDE4B protein