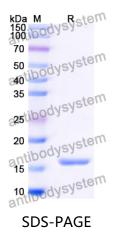

|
| Species                    | Homo sapiens (Human)                                                                                                                                                  |





## Recombinant Proteins & Antibodies

| Shipping | In general, proteins are provided as lyophilized powder/frozen liquid.<br>They are shipped out with dry ice/blue ice unless customers require<br>otherwise. |
|----------|-------------------------------------------------------------------------------------------------------------------------------------------------------------|
| Note     | For research use only.                                                                                                                                      |

## Data Image



SDS-PAGE for Recombinant Human EN1/HME1 protein