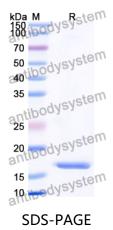

py of datasheet will be provided with the products, please refer to it for details.                           |
| Species                    | Homo sapiens (Human)                                                                                                                                                  |





## Recombinant Proteins & Antibodies

|          | In general, proteins are provided as lyophilized powder/frozen liquid. |
|----------|------------------------------------------------------------------------|
| Shipping | They are shipped out with dry ice/blue ice unless customers require    |
|          | otherwise.                                                             |
| Note     | For research use only.                                                 |

## Data Image



SDS-PAGE for Recombinant Human LECT2 protein