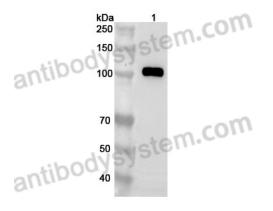

## Recombinant Proteins & Antibodies

Western Blot

Western Blot

Various lysates were subjected to SDS PAGE followed by western blot with KANK2 antibody (PHN55101) at 1  $\mu$ g/ml.

Lane 1: Mouse lung lysate

Second Ab: Goat Anti-Rabbit IgG H&L Polyclonal antibody, HRP (PTB96431) at 0.1 µg/mL.

Predict MW: 91 kDa Observed MW: 100 kDa

Recombinant Protein lysates were subjected to SDS PAGE followed by western blot with CDC5L antibody (PHN55101) at 1 µg/ml.