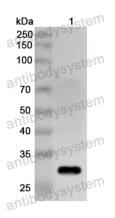

Second Ab: Goat Anti-Rabbit IgG H&L Polyclonal antibody, HRP (PTB96431) at 0.1 µg/mL.

Predict MW: 91 kDa Observed MW: 100 kDa

Recombinant Protein lysates were subjected to SDS PAGE followed by western blot with CDC5L antibody (PHN55101) at 1 µg/ml.

Lane 1: Recombinant protein

Second Ab: Goat Anti-Rabbit IgG H&L Polyclonal antibody, HRP (PTB96431) at 0.1 µg/mL.

Predict MW: 30 kDa Observed MW: 30 kDa