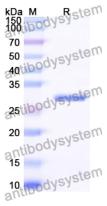

Please contact with the lab for this information.

Expression system E. coli

Accession Q99459

Protein length Ser591-Glu851

Nature Recombinant

Predicted molecular weight 30.48 kDa

Use a manual defrost freezer and avoid repeated freeze thaw cycles. Store

Stability and Storage at 2 to 8°C for one week. Store at -20 to -80°C for twelve months from

the date of receipt.

Reconstitute in sterile water for a stock solution. A copy of datasheet will

be provided with the products, please refer to it for details.

Species Homo sapiens (Human)





## Recombinant Proteins & Antibodies

In general, proteins are provided as lyophilized powder/frozen liquid.

**Shipping** They are shipped out with dry ice/blue ice unless customers require

otherwise.

For research use only. Note

## Data Image



**SDS-PAGE** 

SDS-PAGE for Recombinant Human CDC5L protein