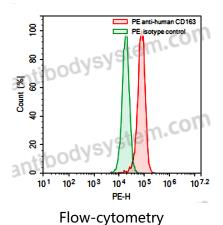

## Recombinant Proteins & Antibodies

Flow-cytometry using PE anti-Human CD163 antibody. CACO-2 cells were stained with an irrelevant antibody (Green Histogram) or a PE anti-Human CD163 antibody monoclonal antibody (Catalog # FHJ16322, Red Histogram) at a concentration of 5  $\mu$ g/ml for 30 mins at RT. After washing, cells analysed on a NovoCyte Flow Cytometer.