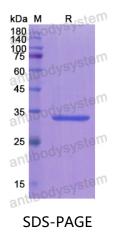

## Summary

| Catalog No.                | YHB89101                                                                                                                                                                  |
|----------------------------|---------------------------------------------------------------------------------------------------------------------------------------------------------------------------|
| Alternative Names          | ASS1, Citrullineaspartate ligase, Argininosuccinate synthase, ASS                                                                                                         |
| Form                       | Lyophilized                                                                                                                                                               |
| Storage buffer             | Lyophilized from a solution in PBS pH 7.4, 0.02% NLS, 1mM EDTA, 4%<br>Trehalose, 1% Mannitol.                                                                             |
| Purity                     | >90% as determined by SDS-PAGE.                                                                                                                                           |
| Applications               | ELISA, Immunogen, SDS-PAGE, WB, Bioactivity testing in progress                                                                                                           |
| Endotoxin level            | Please contact with the lab for this information.                                                                                                                         |
| Expression system          | E. coli                                                                                                                                                                   |
| Accession                  | P00966                                                                                                                                                                    |
| Protein length             | Glu149-Lys412                                                                                                                                                             |
| Nature                     | Recombinant                                                                                                                                                               |
| Predicted molecular weight | 32.32 kDa                                                                                                                                                                 |
| Stability and Storage      | Use a manual defrost freezer and avoid repeated freeze thaw cycles. Store at 2 to 8°C for frequent use. Store at -20 to -80°C for twelve months from the date of receipt. |
| Reconstitution             | Reconstitute in sterile water for a stock solution. A copy of datasheet will be provided with the products, please refer to it for details.                               |
| Species                    | Homo sapiens (Human)                                                                                                                                                      |

## Data Image

SDS PAGE for recombinant Human ASS1 protein