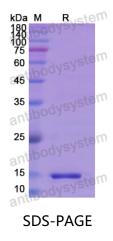

## Summary

| Catalog No.                | YHB88601                                                                                                                                                                  |
|----------------------------|---------------------------------------------------------------------------------------------------------------------------------------------------------------------------|
| Alternative Names          | REN, Angiotensinogenase, Renin                                                                                                                                            |
| Form                       | Lyophilized                                                                                                                                                               |
| Storage buffer             | Lyophilized from a solution in PBS pH 7.4, 0.02% NLS, 1mM EDTA, 4%<br>Trehalose, 1% Mannitol.                                                                             |
| Purity                     | >90% as determined by SDS-PAGE.                                                                                                                                           |
| Applications               | ELISA, Immunogen, SDS-PAGE, WB, Bioactivity testing in progress                                                                                                           |
| Endotoxin level            | Please contact with the lab for this information.                                                                                                                         |
| Expression system          | E. coli                                                                                                                                                                   |
| Accession                  | P00797                                                                                                                                                                    |
| Protein length             | Leu67-Glu179                                                                                                                                                              |
| Nature                     | Recombinant                                                                                                                                                               |
| Predicted molecular weight | 14.60 kDa                                                                                                                                                                 |
| Stability and Storage      | Use a manual defrost freezer and avoid repeated freeze thaw cycles. Store at 2 to 8°C for frequent use. Store at -20 to -80°C for twelve months from the date of receipt. |
| Reconstitution             | Reconstitute in sterile water for a stock solution. A copy of datasheet will be provided with the products, please refer to it for details.                               |
| Species                    | Homo sapiens (Human)                                                                                                                                                      |

## Data Image

SDS PAGE for recombinant Human REN protein