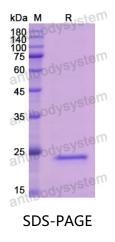

## Recombinant Human CFB Protein, N-His

| Summary                    |                                                                                                                                                                           |
|----------------------------|---------------------------------------------------------------------------------------------------------------------------------------------------------------------------|
| Catalog No.                | YHB88501                                                                                                                                                                  |
| Alternative Names          | Properdin factor B, Complement factor B, GBG, Glycine-rich beta<br>glycoprotein, BFD, C3/C5 convertase, CFB, PBF2, BF                                                     |
| Form                       | Lyophilized                                                                                                                                                               |
| Storage buffer             | Lyophilized from a solution in PBS pH 7.4, 0.02% NLS, 1mM EDTA, 4%<br>Trehalose, 1% Mannitol.                                                                             |
| Purity                     | >90% as determined by SDS-PAGE.                                                                                                                                           |
| Applications               | ELISA, Immunogen, SDS-PAGE, WB, Bioactivity testing in progress                                                                                                           |
| Endotoxin level            | Please contact with the lab for this information.                                                                                                                         |
| Expression system          | E. coli                                                                                                                                                                   |
| Accession                  | P00751                                                                                                                                                                    |
| Protein length             | Tyr573-Leu761                                                                                                                                                             |
| Nature                     | Recombinant                                                                                                                                                               |
| Predicted molecular weight | 23.77 kDa                                                                                                                                                                 |
| Stability and Storage      | Use a manual defrost freezer and avoid repeated freeze thaw cycles. Store at 2 to 8°C for frequent use. Store at -20 to -80°C for twelve months from the date of receipt. |
| Reconstitution             | Reconstitute in sterile water for a stock solution. A copy of datasheet will be provided with the products, please refer to it for details.                               |
| Species                    | Homo sapiens (Human)                                                                                                                                                      |

## Data Image

SDS PAGE for recombinant Human CFB protein