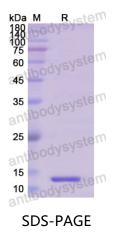

datasheet will be provided with the products, please refer to it for details.                               |
| Species                    | Homo sapiens (Human)                                                                                                                                                      |





Recombinant Proteins & Antibodies

|          | In general, proteins are provided as lyophilized powder/frozen liquid. |
|----------|------------------------------------------------------------------------|
| Shipping | They are shipped out with dry ice/blue ice unless customers require    |
|          | otherwise.                                                             |
| Note     | For research use only.                                                 |

## Data Image



SDS PAGE for recombinant Human PLAT protein