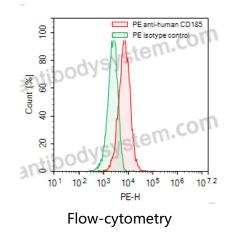

## Data Image

For research use only

Recombinant Proteins & Antibodies

Flow-cytometry using PE anti-human CD185(CXCR5) antibody. Raji cells were stained with an irrelevant antibody (Green Histogram) or a PE anti-human CD185(CXCR5) antibody monoclonal antibody (Catalog # FHD99912, Red Histogram) at a concentration of 5 µg/ml for 30 mins at RT. After washing, cells analysed on a NovoCyte Flow Cytometer.