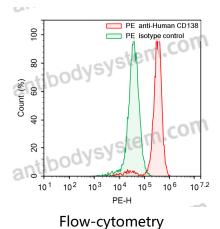

## Recombinant Proteins & Antibodies

Flow-cytometry using PE anti-Human CD138 antibody. RPMI8226 cells were stained with an irrelevant antibody (Green Histogram) or a PE anti-Human CD138 antibody monoclonal antibody (Catalog # FHD30812 , Red Histogram) at a concentration of 5  $\mu$ g/ml for 30 mins at RT. After washing, cells analysed on a NovoCyte Flow Cytometer.