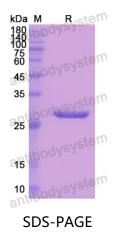

datasheet will be provided with the products, please refer to it for details.                               |
| Species                    | Homo sapiens (Human)                                                                                                                                                      |





Recombinant Proteins & Antibodies

|          | In general, proteins are provided as lyophilized powder/frozen liquid. |
|----------|------------------------------------------------------------------------|
| Shipping | They are shipped out with dry ice/blue ice unless customers require    |
|          | otherwise.                                                             |
| Note     | For research use only.                                                 |

## Data Image



SDS PAGE for recombinant Human ANGPTL1 protein