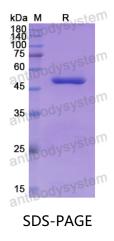

|





Recombinant Proteins & Antibodies

| Shipping | In general, proteins are provided as lyophilized powder/frozen liquid.<br>They are shipped out with dry ice/blue ice unless customers require |
|----------|-----------------------------------------------------------------------------------------------------------------------------------------------|
|          | otherwise.                                                                                                                                    |
| Note     | For research use only.                                                                                                                        |

## Data Image



SDS PAGE for recombinant Human NADK protein