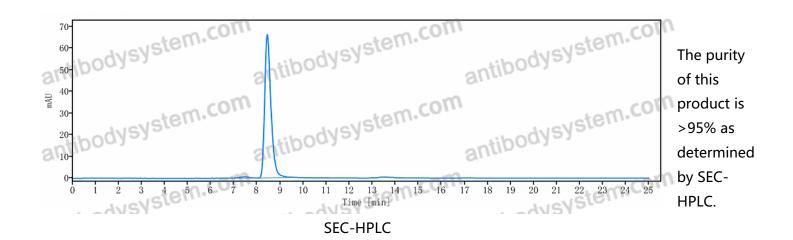

|
| Isotype               | IgG2a, kappa                                                                  |
| Applications          | ELISA, FCM                                                                    |
| Target                | Transforming growth factor beta-1 proprotein, LAP, TGF-beta-1, TGFB1,<br>TGFB |
| Endotoxin level       | Please contact with the lab for this information.                             |
| Accession             | P01137                                                                        |
| Stability and Storage | Store at 4°C for 12 months. Protect from light. Do not freeze.                |
| Note                  | For research use only.                                                        |





Recombinant Proteins & Antibodies

## Data Image