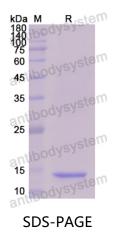

|





Recombinant Proteins & Antibodies

| Shipping | In general, proteins are provided as lyophilized powder/frozen liquid.<br>They are shipped out with dry ice/blue ice unless customers require |
|----------|-----------------------------------------------------------------------------------------------------------------------------------------------|
| Note     | otherwise.<br>For research use only.                                                                                                          |
|          | ,                                                                                                                                             |

## Data Image



SDS PAGE for recombinant Human TLR5 protein