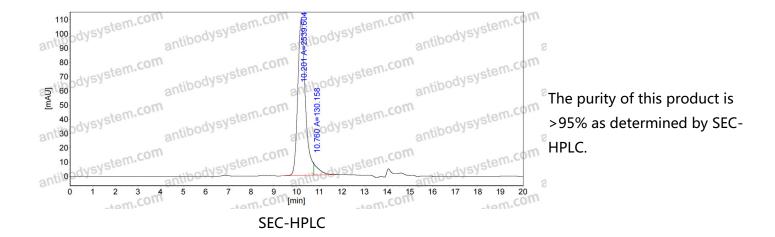

## Summary

Catalog No. FHH18513

Clone ID SAA0181

Host species Human

**Conjugation** APC

Species reactivity Human

Form Liquid

**Storage buffer** 0.01M PBS, pH 7.4, 0.2% BSA, 0.05% Proclin 300.

Concentration 1 mg/ml

**Clonality** Monoclonal

Isotype IgG1, kappa

**Applications** FCM

**Target** 

Baboon M7 virus receptor, SLC1A5, Solute carrier family 1 member 5,

ASCT2, RDR, RD114/simian type D retrovirus receptor, Sodium-

dependent neutral amino acid transporter type 2, ATB(0), Neutral amino

acid transporter B(0), M7V1, RDRC

Endotoxin level Please contact with the lab for this information.

Accession Q15758

Stability and Storage Store at 4°C for 12 months. Protect from light. Do not freeze.

Note For research use only.



## Recombinant Proteins & Antibodies

## Data Image