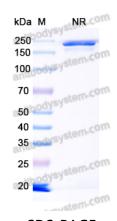

p

antigen, Collagenase stimulatory factor, CD147, Leukocyte activation

antigen M6, Basigin, Extracellular matrix metalloproteinase inducer,

EMMPRIN, Tumor cell-derived collagenase stimulatory factor

**Purification** Protein A/G purified from cell culture supernatant.

Endotoxin level Please contact with the lab for this information.

**Expression system** Mammalian Cells

Accession P35613

**Target** 





#### Recombinant Proteins & Antibodies

Use a manual defrost freezer and avoid repeated freeze-thaw cycles.

**Stability and Storage** Store at 4°C short term (1-2 weeks). Store at -20°C 12 months. Store at -

80°C long term.

Note For research use only. Not suitable for clinical or therapeutic use.

## Data Image



Detects Human CD147/BSG in indirect ELISAs.

#### **Bioactivity**



SDS PAGE for Gavilimomab