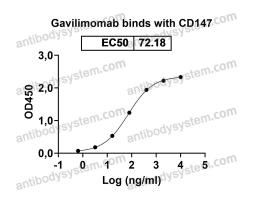

r

Hepatoma-associated antigen, BSG, HAb18G, 5F7, TCSF, OK blood group

antigen, Collagenase stimulatory factor, CD147, Leukocyte activation

antigen M6, Basigin, Extracellular matrix metalloproteinase inducer,

EMMPRIN, Tumor cell-derived collagenase stimulatory factor

**Purification** Protein A/G purified from cell culture supernatant.

Endotoxin level Please contact with the lab for this information.

**Expression system** Mammalian Cells

Accession P35613

**Target** 





#### Recombinant Proteins & Antibodies

Use a manual defrost freezer and avoid repeated freeze-thaw cycles.

**Stability and Storage** Store at 4°C short term (1-2 weeks). Store at -20°C 12 months. Store at -

80°C long term.

Note For research use only. Not suitable for clinical or therapeutic use.

## Data Image



Detects Human CD147/BSG in indirect ELISAs.

#### **Bioactivity**



SDS PAGE for Gavilimomab