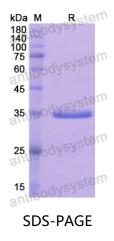

## Recombinant Human FOXO3 Protein, N-His

| Summary                    |                                                                                                                                                                           |
|----------------------------|---------------------------------------------------------------------------------------------------------------------------------------------------------------------------|
| Catalog No.                | YHA69801                                                                                                                                                                  |
| Alternative Names          | Forkhead in rhabdomyosarcoma-like 1, AF6q21 protein, Forkhead box<br>protein O3, FOXO3, FKHRL1, FOXO3A                                                                    |
| Form                       | Lyophilized                                                                                                                                                               |
| Storage buffer             | Lyophilized from a solution in PBS pH 7.4, 0.02% NLS, 1mM EDTA, 4%<br>Trehalose, 1% Mannitol.                                                                             |
| Purity                     | >90% as determined by SDS-PAGE.                                                                                                                                           |
| Applications               | ELISA, Immunogen, SDS-PAGE, WB, Bioactivity testing in progress                                                                                                           |
| Endotoxin level            | Please contact with the lab for this information.                                                                                                                         |
| Expression system          | E. coli                                                                                                                                                                   |
| Accession                  | O43524                                                                                                                                                                    |
| Protein length             | Met372-Gly673                                                                                                                                                             |
| Nature                     | Recombinant                                                                                                                                                               |
| Predicted molecular weight | 34.46 kDa                                                                                                                                                                 |
| Stability and Storage      | Use a manual defrost freezer and avoid repeated freeze thaw cycles. Store at 2 to 8°C for frequent use. Store at -20 to -80°C for twelve months from the date of receipt. |
| Reconstitution             | Reconstitute in sterile water for a stock solution. A copy of datasheet will be provided with the products, please refer to it for details.                               |
| Species                    | Homo sapiens (Human)                                                                                                                                                      |

## Data Image

SDS PAGE for recombinant Human FOXO3 protein