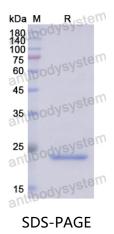

|



## 🍸 AntibodySystem

## Recombinant Proteins & Antibodies

| Species  | Homo sapiens (Human)                                                                                                                                        |
|----------|-------------------------------------------------------------------------------------------------------------------------------------------------------------|
| Shipping | In general, proteins are provided as lyophilized powder/frozen liquid.<br>They are shipped out with dry ice/blue ice unless customers require<br>otherwise. |
| Note     | For research use only.                                                                                                                                      |

## Data Image



SDS PAGE for recombinant Human MYL12B protein