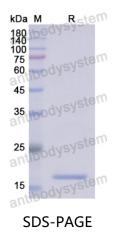

|
| Species                    | Homo sapiens (Human)                                                                                                                                                      |





Recombinant Proteins & Antibodies

| Shipping | In general, proteins are provided as lyophilized powder/frozen liquid.<br>They are shipped out with dry ice/blue ice unless customers require<br>otherwise. |
|----------|-------------------------------------------------------------------------------------------------------------------------------------------------------------|
| Note     | For research use only.                                                                                                                                      |

## Data Image



SDS PAGE for recombinant Human CPLX1 protein