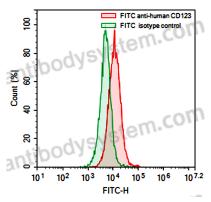

## Data Image

## Recombinant Proteins & Antibodies

Flow-cytometry

Flow-cytometry using FITC anti-Human CD123 antibody. KG-1 cells were stained with an irrelevant antibody (Green Histogram) or a FITC anti-Human CD123 antibody monoclonal antibody (Catalog # FHD72511, Red Histogram) at a concentration of 5 μg/ml for 30 mins at RT. After washing, cells analysed on a NovoCyte Flow Cytometer.