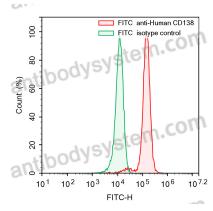

## Recombinant Proteins & Antibodies

Flow-cytometry

Flow-cytometry using FITC anti-Human CD138 antibody. RPMI8226 cells were stained with an irrelevant antibody (Green Histogram) or a FITC anti-Human CD138 antibody monoclonal antibody (Catalog # FHD30811, Red Histogram) at a concentration of 5  $\mu$ g/ml for 30 mins at RT. After washing, cells analysed on a NovoCyte Flow Cytometer.