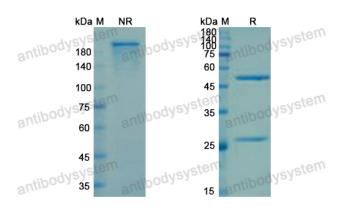

Concentration 1 mg/ml

Purity >95% as determined by SDS-PAGE.

**Clonality** Monoclonal

Isotype IgG1-kappa

**Applications** Research Grade Biosimilar

ACT35 antigen, TXGP1L, TAX transcriptionally-activated glycoprotein 1

## Data Image

SDS PAGE for Cudarolimab