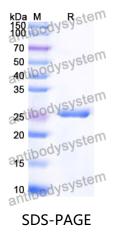

|
| Species                    | Homo sapiens (Human)                                                                                                                                                      |





## Recombinant Proteins & Antibodies

| Shipping | In general, proteins are provided as lyophilized powder/frozen liquid.<br>They are shipped out with dry ice/blue ice unless customers require<br>otherwise. |
|----------|-------------------------------------------------------------------------------------------------------------------------------------------------------------|
| Note     | For research use only.                                                                                                                                      |

## Data Image



SDS-PAGE for Recombinant Human METTL5 protein