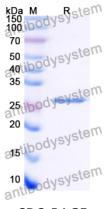

ease contact with the lab for this information.

Expression system E. coli

Accession P43360

Protein length Ser96-Glu314

Nature Recombinant

Predicted molecular weight 27.19 kDa

Use a manual defrost freezer and avoid repeated freeze thaw cycles. Store

Stability and Storage at 2 to 8°C for frequent use. Store at -20 to -80°C for twelve months from

the date of receipt.

Reconstitute in sterile water for a stock solution. A copy of datasheet will

be provided with the products, please refer to it for details.

Species Homo sapiens (Human)





## Recombinant Proteins & Antibodies

In general, proteins are provided as lyophilized powder/frozen liquid.

**Shipping** They are shipped out with dry ice/blue ice unless customers require

otherwise.

For research use only. Note

## Data Image



**SDS-PAGE** 

SDS-PAGE for Recombinant Human MAGEA6 protein