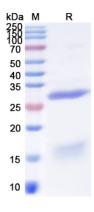

gen, SDS-PAGE, WB, Bioactivity testing in progress

Endotoxin level Please contact with the lab for this information.

Expression system E. coli

Accession P51513

Protein length Gly48-Leu251

Nature Recombinant

Predicted molecular weight 24.13 kDa

Use a manual defrost freezer and avoid repeated freeze thaw cycles. Store

Stability and Storage at 2 to 8°C for frequent use. Store at -20 to -80°C for twelve months from

the date of receipt.

**Reconstitution** Reconstitute in sterile water for a stock solution.

Species Homo sapiens (Human)





## Recombinant Proteins & Antibodies

In general, proteins are provided as lyophilized powder/frozen liquid.

**Shipping** They are shipped out with dry ice/blue ice unless customers require

otherwise.

For research use only. Note

## Data Image



**SDS-PAGE** 

SDS-PAGE for Recombinant Human NOVA1 protein