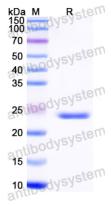

ease contact with the lab for this information.

Expression system E. coli

Accession P14847

Protein length Lys25-Ser225

Nature Recombinant

Predicted molecular weight 24.72 kDa

Use a manual defrost freezer and avoid repeated freeze thaw cycles. Store

Stability and Storage at 2 to 8°C for frequent use. Store at -20 to -80°C for twelve months from

the date of receipt.

Reconstitute in sterile water for a stock solution. A copy of datasheet will

be provided with the products, please refer to it for details.

Species Mus musculus (Mouse)





## Recombinant Proteins & Antibodies

In general, proteins are provided as lyophilized powder/frozen liquid.

**Shipping** They are shipped out with dry ice/blue ice unless customers require

otherwise.

For research use only. Note

## Data Image



**SDS-PAGE** 

SDS-PAGE for Recombinant Mouse CRP protein